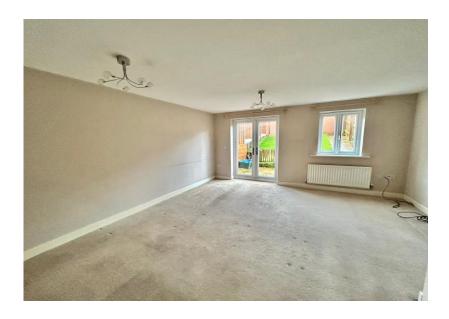

Part glazed front door to -

Entrance Hall: Radiator, off which is -

**Downstairs W.C.:** Low level W.C., pedestal wash hand basin, tiled splash-back, radiator.

**Kitchen/Breakfast Room:** 11' 0" x 10' 1" (3.35m x 3.07m), Fitted at wall and base level providing worktop and storage space, sink unit, electric oven with hob and extractor fan, plumbing for washing machine, radiator, wall mounted gas boiler for central heating and domestic hot water, window to front.