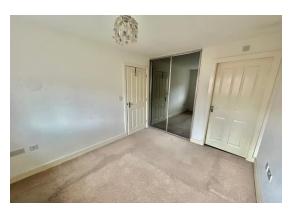

From Entrance Hall, stairs to -

**First Floor Landing:**, Access to loft, airing cupboard.

Master Bedroom: 10' 10" x 10' 6" (3.30m x 3.20m), Built-in wardrobe, radiator, window to rear.

**En-suite:** Comprising shower cubicle & shower with tiled surround, wash hand basin, tiled splash-backs, radiator.

Bedroom Two: 10' 0" x 8' 6" (3.05m x 2.59m), Radiator, window to front.

Bedroom Three: 7' 1" x 6' 5" (2.16m x 1.95m), Radiator, window to rear.

**Family Bathroom:** Three piece suite comprising bath, tiled surround, low level W.C., pedestal wash hand basin, tiled splash-back, radiator, window to front.