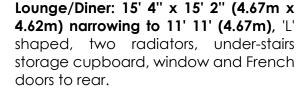

Part glazed front door to -

Entrance Hall: Radiator, off which is -

**Downstairs W.C.:** Low level W.C., pedestal wash hand basin, tiled splash-back, radiator.

**Kitchen/Breakfast Room:** 11' 0" x 10' 1" (3.35m x 3.07m), Fitted at wall and base level providing worktop and storage space, sink unit, electric oven with hob and extractor fan, plumbing for washing machine, radiator, wall mounted gas boiler for central heating and domestic hot water, window to front.