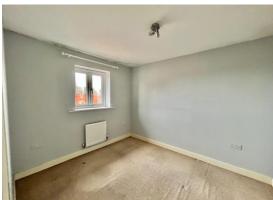

Bedroom Two: 10' 0" x 8' 6" (3.05m x 2.59m), Radiator, window to front.

Bedroom Three: 7' 1" x 6' 5" (2.16m x 1.95m), Radiator, window to rear.

**Family Bathroom:** Three piece suite comprising bath, tiled surround, low level W.C., pedestal wash hand basin, tiled splash-back, radiator, window to front.