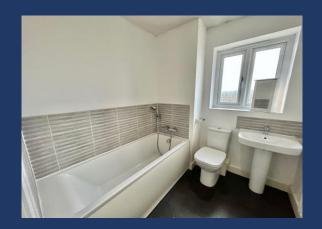

Bedroom Two: 10' 0" x 8' 6" (3.05m x 2.59m), Radiator, window to front.

Bedroom Three: 7' 1" x 6' 5" (2.16m x 1.95m), Radiator, window to rear.

**Family Bathroom:** Three piece suite comprising bath, tiled surround, low level W.C., pedestal wash hand basin, tiled splash-back, radiator, window to front.