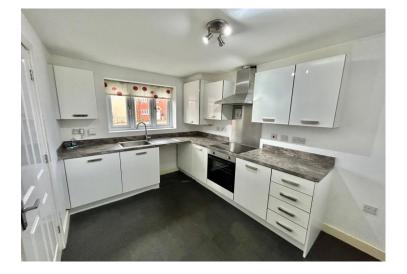

Part glazed front door to -

Entrance Hall: Radiator, off which is -

**Downstairs W.C.:** Low level W.C., pedestal wash hand basin, tiled splash-back, radiator.

**Kitchen/Breakfast Room:** 11' 0" x 10' 1" (3.35m x 3.07m), Fitted at wall and base level providing worktop and storage space, sink unit, electric oven with hob and extractor fan, plumbing for washing machine, radiator, wall mounted gas boiler for central heating and domestic hot water, window to front.