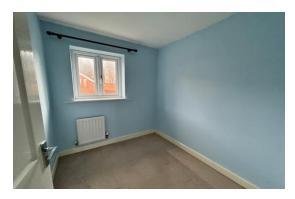

Bedroom Two: 10' 0" x 8' 6" (3.05m x 2.59m), Radiator, window to front.

Bedroom Three: 7' 1" x 6' 5" (2.16m x 1.95m), Radiator, window to rear.

**Family Bathroom:** Three piece suite comprising bath, tiled surround, low level W.C., pedestal wash hand basin, tiled splash-back, radiator, window to front.