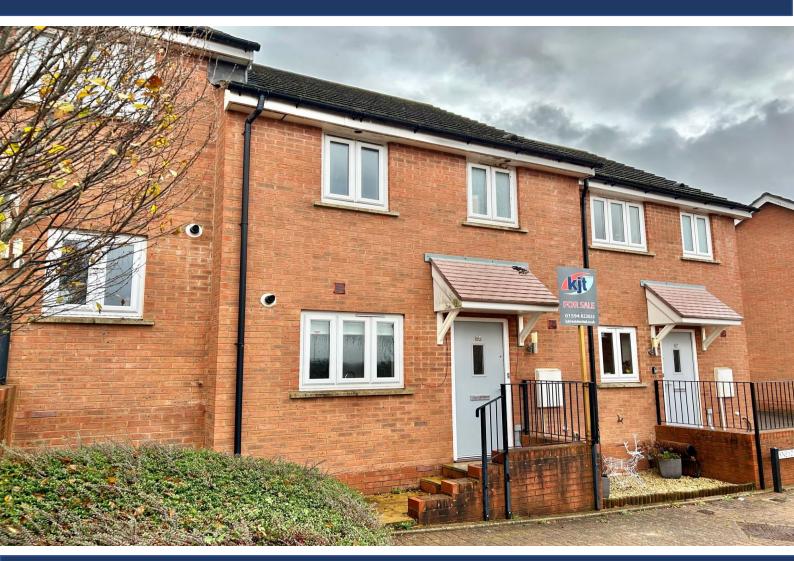

## 65 SNEYD WOOD ROAD, CINDERFORD, GLOUCESTERSHIRE, GL14 3GA

- THREE BEDROOMS
- LOUNGE/DINER
- EN-SUITE TO MASTER BEDROOM
- DOUBLE GLAZING
- PRIVATE REAR GARDEN

- KITCHEN/BREAKFAST ROOM
- DOWNSTAIRS W.C.
- FAMILY BATHROOM
- GAS CENTRAL HEATING
- GARAGE & OFF ROAD PARKING

## AN IDEAL INVESTMENT OR FIRST TIME BUY WITH THIS THREE BEDROOM MID-TERRACED HOUSE WITH VIEWS TO FRONT ELEVATION, GARAGE & GARDENS AND IN A POPULAR AND SOUGHT AFTER LOCATION CLOSE TO ST. WHITES SCHOOL.

**Outside:** To the front, steps lead to front door with iron railing surround. The rear is mainly laid to lawn with a patio area, the garden is made private by wood fencing surround. To the side of the property steps give access to parking area and garage with up and over door.