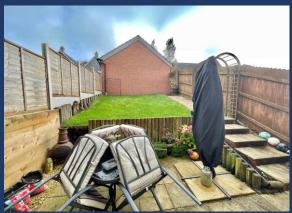

**Outside:** To the front, steps lead to front door with iron railing surround. The rear is mainly laid to lawn with a patio area, the garden is made private by wood fencing surround. To the side of the property steps give access to parking area and garage with up and over door.