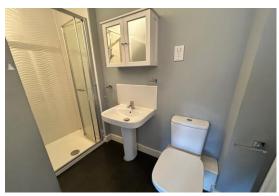

From Entrance Hall, stairs to -

**First Floor Landing:**, Access to loft, airing cupboard.

Master Bedroom: 10' 10" x 10' 6" (3.30m x 3.20m), Built-in wardrobe, radiator, window to rear.

**En-suite:** Comprising shower cubicle & shower with tiled surround, wash hand basin, tiled splash-backs, radiator.